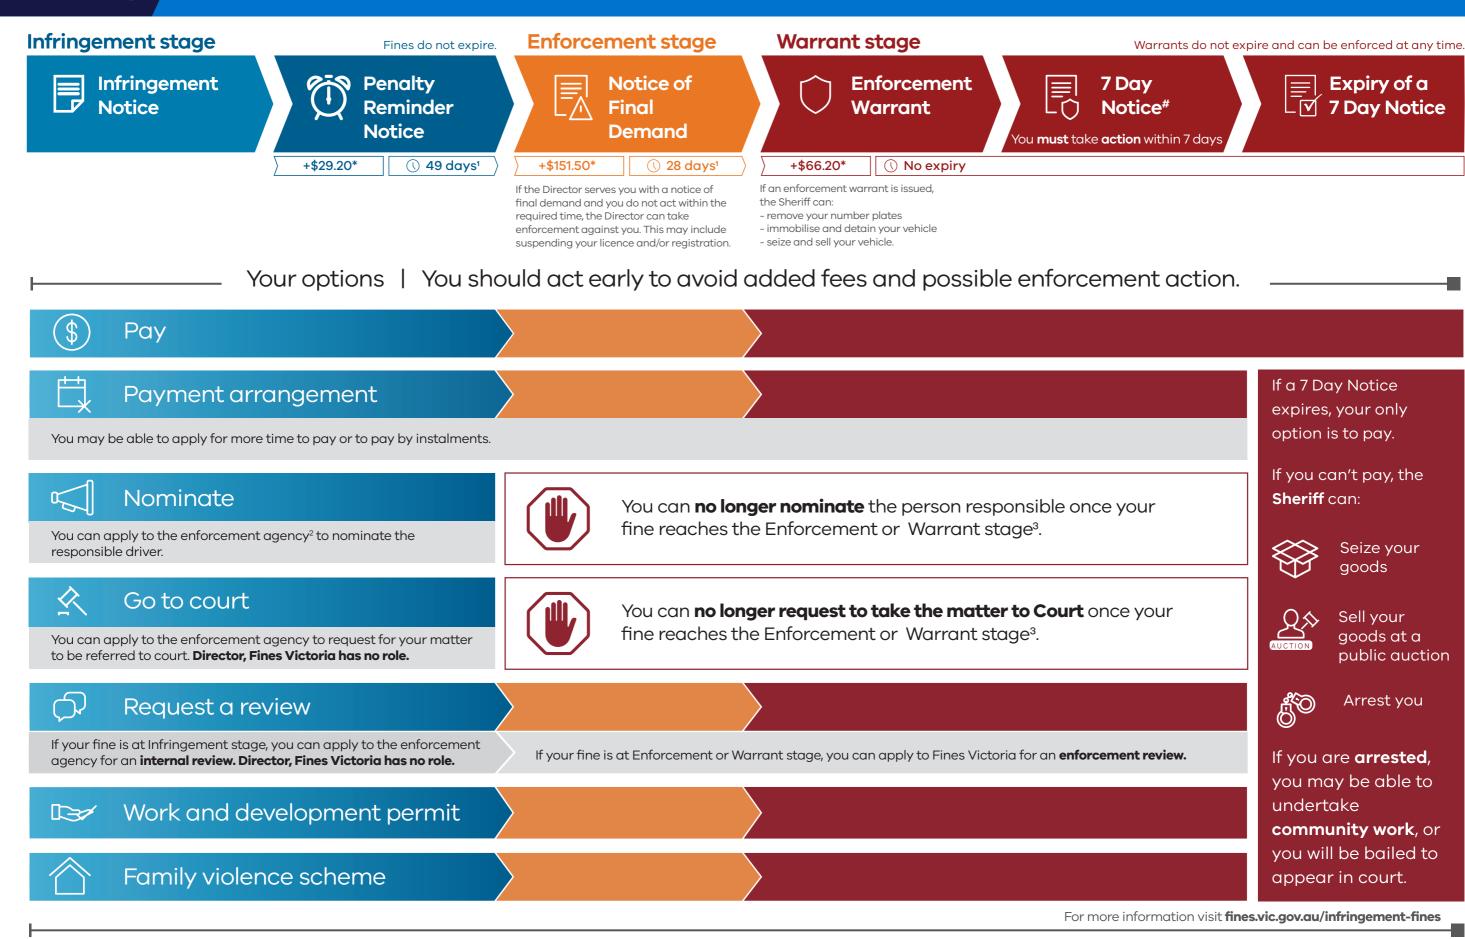

## Infringement fine lifecycle

CTORIA

<sup>1</sup> These are minimum statutory requirements. In practice, these timeframes may be longer, depending on if/when an enforcement agency registers a fine, and if /when the Director, Fines Victoria applies for an enforcement warrant.

<sup>2</sup> Enforcement agency includes government agencies, councils, education and health organisations.

<sup>3</sup> There may be exceptions to this such as if you just became aware of the fine or you could not nominate due to family violence. Please visit **fines.vic.gov.au** for more information \* Adjusted each July | #7 day notices do not apply to companies

|                                                           | If a 7 Day Notice<br>expires, your only<br>option is to pay.                                                                               |
|-----------------------------------------------------------|--------------------------------------------------------------------------------------------------------------------------------------------|
| ur                                                        | If you can't pay, the<br><b>Sheriff</b> can:                                                                                               |
|                                                           | Seize your<br>goods                                                                                                                        |
| your                                                      | Sell your<br>goods at a<br>public auction                                                                                                  |
|                                                           | Arrest you                                                                                                                                 |
| : review.                                                 | If you are <b>arrested</b> ,<br>you may be able to<br>undertake<br><b>community work</b> , or<br>you will be bailed to<br>appear in court. |
| ormation visit <b>fines.vic.gov.au/infringement-fines</b> |                                                                                                                                            |